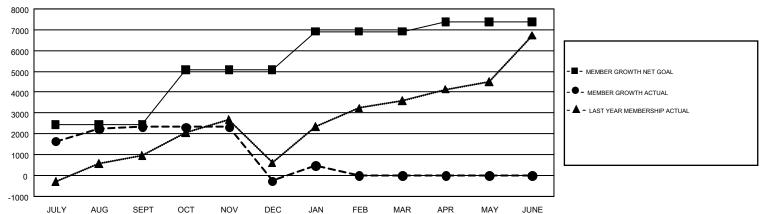

## GOALS AND ACTUAL MEMBERS CUMULATIVE

| DROPPED CLUBS: 81    |       | 1,052 CLUBS OF 2,216 ADDED 1 OR<br>MORE NEW MEMBERS | GENDER DISTRIBUTION  MALE 70,964 (79.37%) |                 |        |
|----------------------|-------|-----------------------------------------------------|-------------------------------------------|-----------------|--------|
| DROPPED MEMBERS      |       |                                                     | FEMALE                                    | 18,440 (20.63%) |        |
| DECEASED             | 152   | OLIOK HEDE FOR OUNTIL ATIME                         | TOTAL FAMILY UNIT MEMBERS                 |                 | 32,399 |
| CLUB CANCELLED 1,773 |       | CLICK HERE FOR CUMULATIVE MEMBERSHIP DATA           |                                           |                 |        |
| OTHER                | 5,301 |                                                     | FAMILY MEMBERS PAYING HALF DUES           |                 | 18,967 |
| TOTAL                | 7,226 |                                                     |                                           |                 |        |