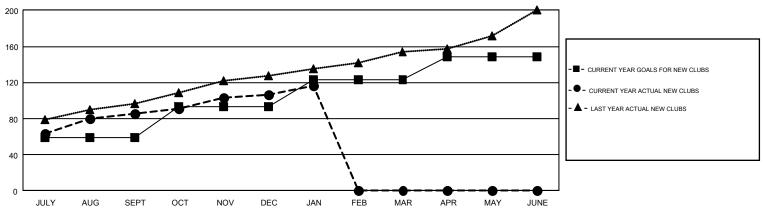

SEPT | 59            | 86          | 10            | JULY/AUG/SEPT         | 2,448                     | 5,064                   | 2,279                                        |  |
| OCT/NOV/DEC   | 34            | 21          | 66            | OCT/NOV/DEC           | 2,630                     | 1,863                   | 4,353                                        |  |
| JAN/FEB/MAR   | 30            | 9           | 5             | JAN/FEB/MAR           | 1,832                     | 1,654                   | 595                                          |  |
| APR/MAY/JUNE  | 25            | 0           | 0             | APR/MAY/JUNE          | 477                       | 0                       | 0                                            |  |

## GOALS AND ACTUAL NEW CLUBS CUMULATIVE



## GOALS AND ACTUAL MEMBERS CUMULATIVE



| DROPPED CLUBS: 81    |       | 1,052 CLUBS OF 2,216 ADDED 1 OR<br>MORE NEW MEMBERS | GENDER DISTRIBUTION  MALE 70,964 (79.37%) |                 |        |
|----------------------|-------|-----------------------------------------------------|-------------------------------------------|-----------------|--------|
| DROPPED MEMBERS      |       |                                                     | FEMALE                                    | 18,440 (20.63%) |        |
| DECEASED             | 152   | OLIOK HEDE FOR OUNTIL ATIME                         | TOTAL FAMILY UNIT MEMBERS                 |                 | 32,399 |
| CLUB CANCELLED 1,773 |       | CLICK HERE FOR CUMULATIVE MEMBERSHIP DATA           |